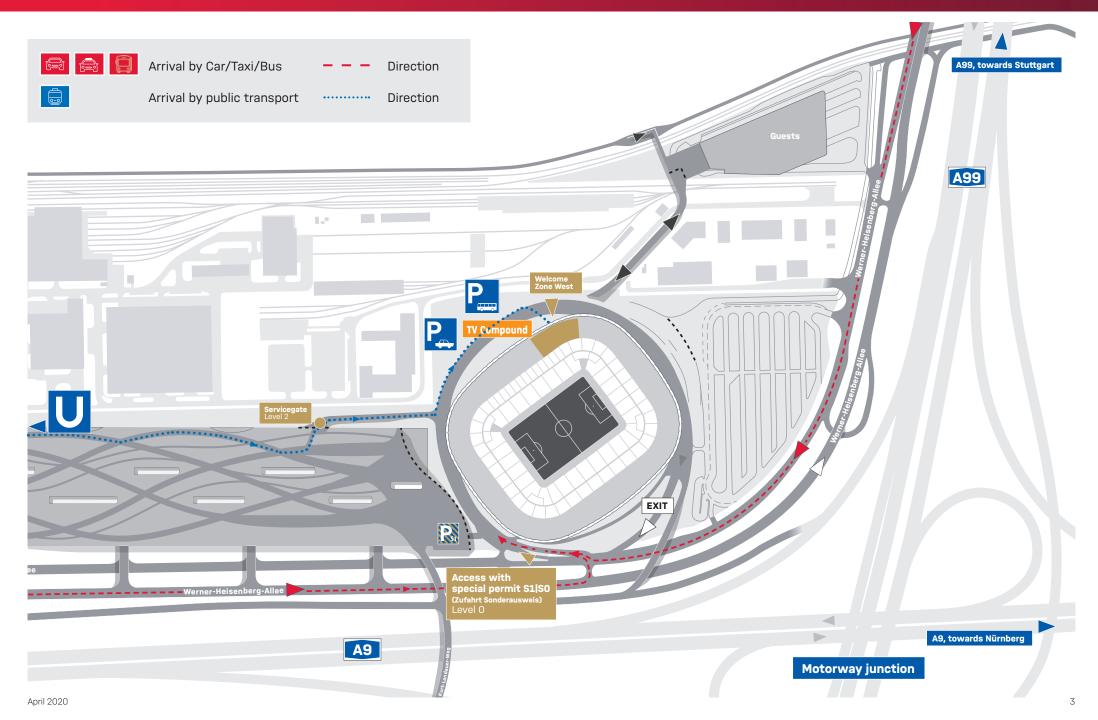

#### **ARRIVAL BY CAR / TAXI / BUS**

#### Via motorway A9

Take the motorway exit 73 in the direction of Fröttmaning-Süd. Follow the Werner-Heisenberg-Allee and the signs "Sonderausweis SO/S1". Pass the public car parks P1-P3. At the arena, please use the turning-loop for a U-turn to the lower lane. On the right side you can see the access SO/S1.

#### Via the motorway A99

Take the motorway exit 12b in the direction of Fröttmaning-Nord. Follow the signs "Sonderausweis SO/S1". Pass the bus parking lot and keep right. On the right side you can see the access SO/S1.

**NOTE:** At the gate please mention your company name and the name of the event. Please keep left after passing the gate and take car park S1 or at the TV Compound. From S1 follow the signs to **Welcome Zone West**. Bus parking is located opposite **Welcome Zone West**.

Taxis can stop in front of the Welcome Zone West

#### **ARRIVAL BY PUBLIC TRANSPORT**

Take the U6 towards **Garching Forschungszentrum** and get off at "Fröttmaning" station.

Follow the signs to the Allianz Arena and keep left. Approximately 100 meters before the arena you find the **Servicegate** (turnstile on the left side). Please ring the bell and tell your name and the name of the event. Follow the ramp downwards and keep left in the direction to **Welcome Zone West**.

Please allow a walk of about 10-15 minutes from the train station.

**NOTE:** At **Welcome Zone West** you will find an information board with the direction to your event room and level. If you have any questions our colleagues at the reception are happy to help you.